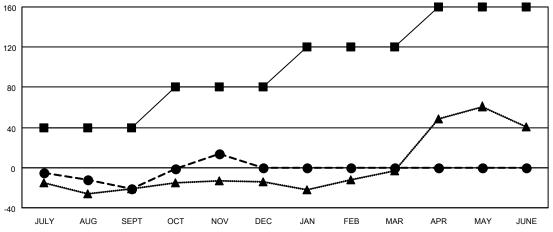

## GOALS AND ACTUAL MEMBERS CUMULATIVE

| l- | MEMBER | GROWTH | NET | GOAL |
|----|--------|--------|-----|------|
|    |        |        |     |      |

- MEMBER GROWTH ACTUAL
- ▲ LAST YEAR MEMBERSHIP ACTUAL